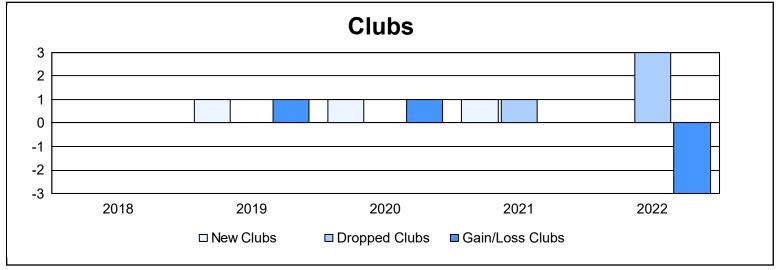

District 5M 10 As of June 2022 Cumulative

| Year      | New<br>Clubs | Dropped<br>Clubs | Gain/<br>Loss<br>Clubs | New<br>Members | Charter<br>Members | Reinstate<br>Members | Transfer<br>Members | Total<br>Member<br>Added | Total<br>Members<br>Dropped | Gain/<br>Loss<br>Members |
|-----------|--------------|------------------|------------------------|----------------|--------------------|----------------------|---------------------|--------------------------|-----------------------------|--------------------------|
| 2017-2018 | 0            | 0                | 0                      | 116            | 4                  | 8                    | 7                   | 135                      | 207                         | -72                      |
| 2018-2019 | 1            | 0                | 1                      | 174            | 22                 | 4                    | 1                   | 201                      | 119                         | 82                       |
| 2019-2020 | 1            | 0                | 1                      | 109            | 24                 | 6                    | 8                   | 147                      | 206                         | -59                      |
| 2020-2021 | 1            | 1                | 0                      | 102            | 72                 | 25                   | 2                   | 201                      | 207                         | -6                       |
| 2021-2022 | 0            | 3                | -3                     | 90             | 1                  | 5                    | 5                   | 101                      | 238                         | -137                     |
| Average   | 1            | 1                | 0                      | 118            | 25                 | 10                   | 5                   | 157                      | 195                         | -38                      |